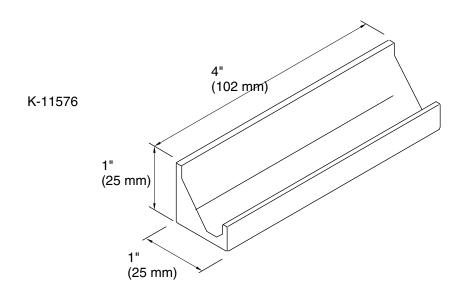

## **Technical Information**

All product dimensions are nominal.

Material: Metal